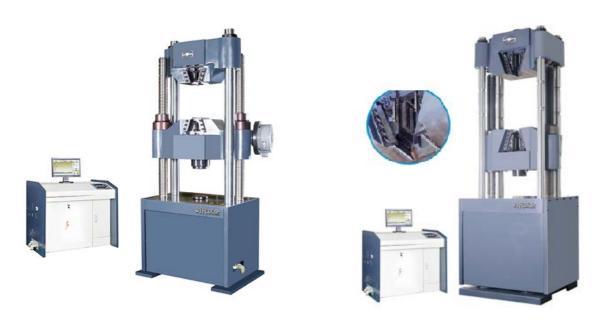

## **WAW-C Series**

COMPUTER CONTROLLED ELECTRO-HYDRAULIC SERVO TESTING MACHINE

WAW-300C/600C/1000C

WAW-2000C/3000C

WAW- C Servo Hydraulic Tensile Testing Machine is mainly used for tensile test with high efficiency requirement. Equipped with relevant fixtures, this machine can also be used for compression, bending and shearing tests. Constant strain, Constant stress and constant displacement test are available. Strain velocity, stress velocity and displacement velocity conform to the requirement of GB, ASTM, DIN, ISO, JIS, BS etc. metal tensile testing standards.

## **Features**

- •Adopts load frame with oil cylinder at the bottom
- •Oil cylinder piston adopts clearance sealing, longer usage
- •Movement of Lower crosshead adopts plate motor,worm wheel and worm, drived by wrom
- •Adopts imported oil pump
- •Adopts imported servo valve, high accuracy for control
- •TIME own controller and software