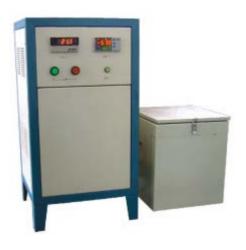

**DWC-60A Low Temperature Chamber** 

DWC-60A is a semiconductor cryogenic equipment for the impact test specification as to ISO and ASTM. This equipment have no chemical pollution, no noise. It is easy to operate and high precision.

## **Technical Specification**

| Power supply                      | 380V, 50Hz, 3 phase                                                 |
|-----------------------------------|---------------------------------------------------------------------|
| Temperature range                 | room temperature to -60°C                                           |
| Dimension of the cryogenic groove | 120 x120 x120mm                                                     |
| Time of the temperature descent   | to -60°C ≤90min                                                     |
| Accuracy of the system            | ±1.5 °C                                                             |
| Indication method                 | LED digital display                                                 |
| Need water source                 | Yes                                                                 |
| Dimension                         | Cryogenic cabinet: 300 x 300 x 400mm<br>Control box: 450 x 500 x750 |