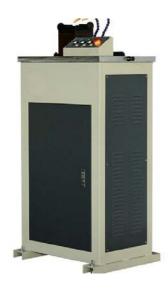

## **Accessories**

**IMPACT TESTING MACHINE** 

L71-UV Broaching Machine for Impact Specimen

This machine is designed for providing the specimens used in the impact testing tasks. L71-UV may cut notch on the specimen for only one time. Beside, it has advantages of high precision, long life, low noise and concise appearance etc.

## **Technical Specification**

| Notch types             | V type, U type 2mm notch |
|-------------------------|--------------------------|
| Size of Specimen        | ASTM E23 type            |
| Travel of cutting knife | 330mm                    |
| Cutting speed           | 2.6m/Min                 |
| Dimension               | 460mm x 610mm x 1400mm   |
| Power supply            | 415V / 50Hz              |
| Weight                  | 100kg                    |